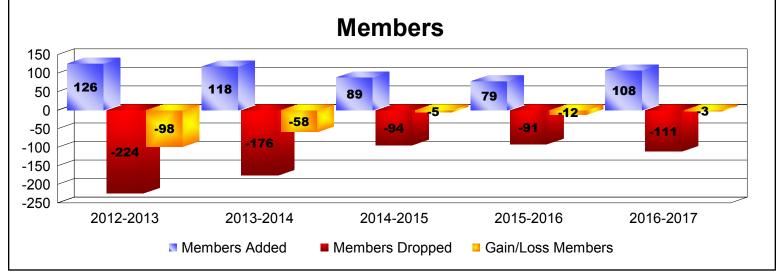

District 118 K

As of June 2017 Cumulative

| Year      | New<br>Clubs | Dropped<br>Clubs | Gain/<br>Loss<br>Clubs | New<br>Members | Charter<br>Members | Reinstate<br>Members | Transfer<br>Members | Total<br>Member<br>Added | Total<br>Members<br>Dropped | Gain/<br>Loss<br>Members |
|-----------|--------------|------------------|------------------------|----------------|--------------------|----------------------|---------------------|--------------------------|-----------------------------|--------------------------|
| 2012-2013 | 1            | -4               | -3                     | 63             | 25                 | 33                   | 5                   | 126                      | -224                        | -98                      |
| 2013-2014 | 1            | -3               | -2                     | 95             | 20                 | 2                    | 1                   | 118                      | -176                        | -58                      |
| 2014-2015 | 1            | 0                | 1                      | 55             | 26                 | 0                    | 8                   | 89                       | -94                         | -5                       |
| 2015-2016 | 0            | -1               | -1                     | 73             | 3                  | 2                    | 1                   | 79                       | -91                         | -12                      |
| 2016-2017 | 1            | 0                | 1                      | 74             | 26                 | 5                    | 3                   | 108                      | -111                        | -3                       |
| Average   | 1            | -2               | -1                     | 72             | 20                 | 8                    | 4                   | 104                      | -139                        | -35                      |