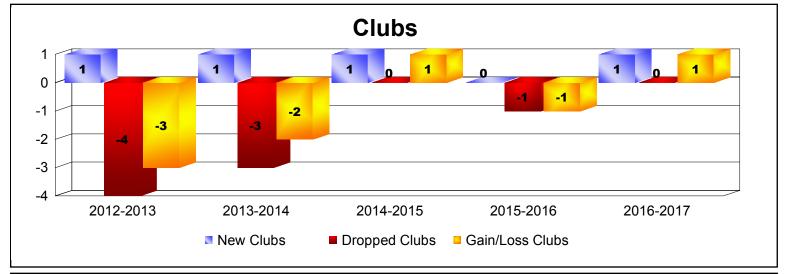

District 118 K

As of June 2017 Cumulative

| Year      | New<br>Clubs | Dropped<br>Clubs | Gain/<br>Loss<br>Clubs | New<br>Members | Charter<br>Members | Reinstate<br>Members | Transfer<br>Members | Total<br>Member<br>Added | Total<br>Members<br>Dropped | Gain/<br>Loss<br>Members |
|-----------|--------------|------------------|------------------------|----------------|--------------------|----------------------|---------------------|--------------------------|-----------------------------|--------------------------|
| 2012-2013 | 1            | -4               | -3                     | 63             | 25                 | 33                   | 5                   | 126                      | -224                        | -98                      |
| 2013-2014 | 1            | -3               | -2                     | 95             | 20                 | 2                    | 1                   | 118                      | -176                        | -58                      |
| 2014-2015 | 1            | 0                | 1                      | 55             | 26                 | 0                    | 8                   | 89                       | -94                         | -5                       |
| 2015-2016 | 0            | -1               | -1                     | 73             | 3                  | 2                    | 1                   | 79                       | -91                         | -12                      |
| 2016-2017 | 1            | 0                | 1                      | 74             | 26                 | 5                    | 3                   | 108                      | -111                        | -3                       |
| Average   | 1            | -2               | -1                     | 72             | 20                 | 8                    | 4                   | 104                      | -139                        | -35                      |